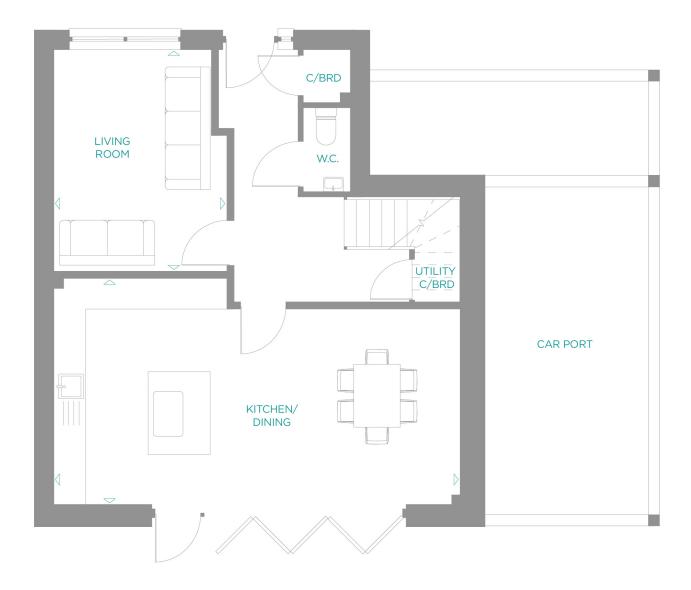

# NUMBERS TWO, THREE, FOUR & FIVE

A FOUR BEDROOM DETACHED HOME

### **GROUND FLOOR**

**Kitchen/Dining Area** 7.78m x 4.33mm 25'6" x 14'2"

**Living Room** 4.22m x 3.31m 13'10" x 10'10"