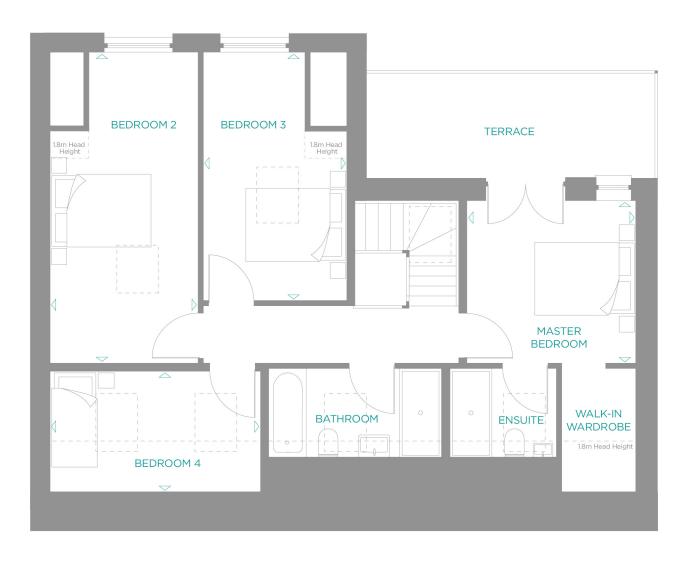

# NUMBERS TWO, THREE, FOUR & FIVE

A FOUR BEDROOM DETACHED HOME

### FIRST FLOOR

**Master Bedroom** 3.21m × 3.11m 10'6" × 10'2"

**Bedroom 2** 5.90m x 2.81m 19'4" x 9'2" **Bedroom 3** 4.70m x 2.73m 15'5" x 8'4"

**Bedroom 4** 4.00m x 2.61m 13'1" x 8'6"