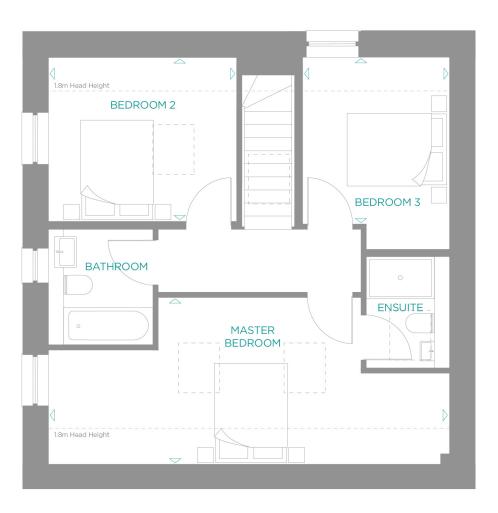

### FIRST FLOOR

**Master Bedroom** 7.67m x 3.18m 25'1" x 10'5"

**Bedroom 2** 3.59m x 3.14m 11'9" x 10'3" **Bedroom 3** 3.20m x 2.81m 10'5" x 9'2"

### FIRST FLOOR

**Master Bedroom** 3.21m × 3.11m 10'6" × 10'2"

**Bedroom 2** 5.90m x 2.81m 19'4" x 9'2" **Bedroom 3** 4.70m x 2.73m 15'5" x 8'4"

**Bedroom 4** 4.00m x 2.61m 13'1" x 8'6"