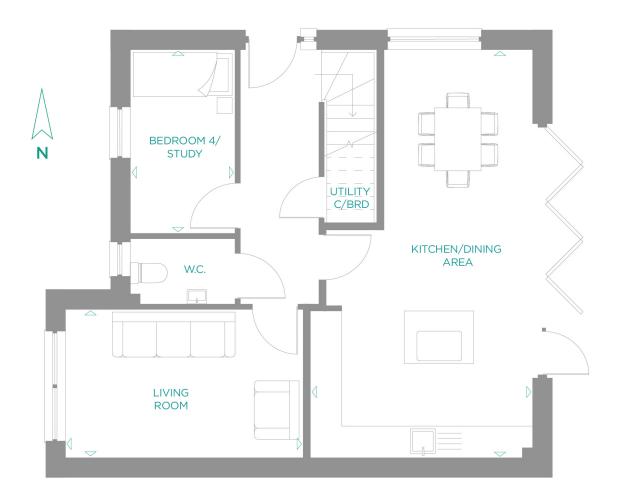

#### **GROUND FLOOR**

**Kitchen/Dining Area** 7.78m x 4.23m 25'6" x 13'10"

**Living Room** 4.53m x 2.83m 14'10" x 9'3"

**Bedroom 4/Study** 3.50m x 2.00m 11'5" x 6'7"

### FIRST FLOOR

**Master Bedroom** 7.67m x 3.18m 25'1" x 10'5"

**Bedroom 2** 3.59m x 3.14m 11'9" x 10'3" **Bedroom 3** 3.20m x 2.81m 10'5" x 9'2"