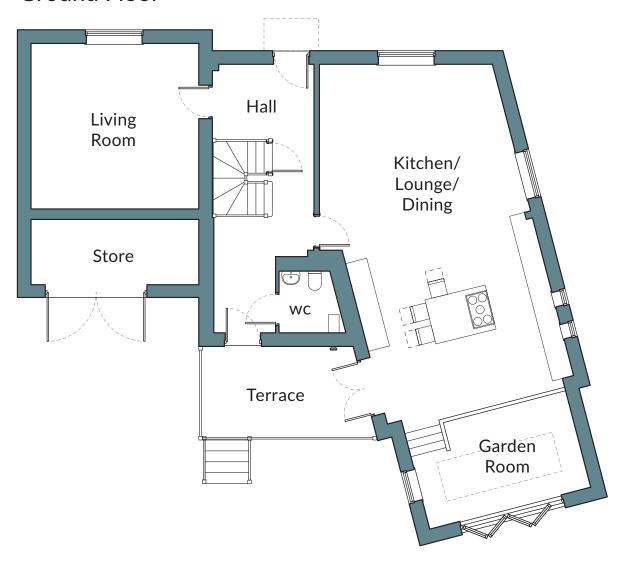

## **Ground Floor**

#### **GROUND FLOOR**

 Kitchen/Lounge
 11.87m x 5.53m
 38'11" x 18'1"

 Dining/Living Room
 4.59m x 4.56m
 15'0" x 14'11"

 Garden Room
 4.56m x 2.69m
 14'11" x 8'9"

 Store Room
 2.80m x 1.83m
 9'1" x 6'0"

 Garage
 4.56m x 1.90m
 14'9" x 6'2"

Hawkfield House Total Internal Area 255.5sq.m. 2750sq.ft.