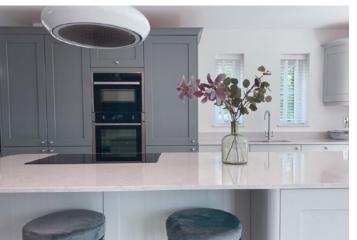

With a breathtaking kitchen, dining and family space with glass balustrading to the sunken garden room, multi-folding doors opening through to the beautifully landscaped gardens (designed by Outerspace Garden Design of Clevedon) with areas of decking, this really is an example of high end living.

- Garden Room
   Garden, lower deck looking into garden room
   Hawkfield House Sign
   Kitchen
   Kitchen Island

- Principle bedroom
   Principle bedroom and ensuite
   Bedroom detail

- Attractive open hallway
   Sitting Room
   Family bathroom with Porcelanosa tiling
   Ensuite to principle bathroom Porcelanosa tiling