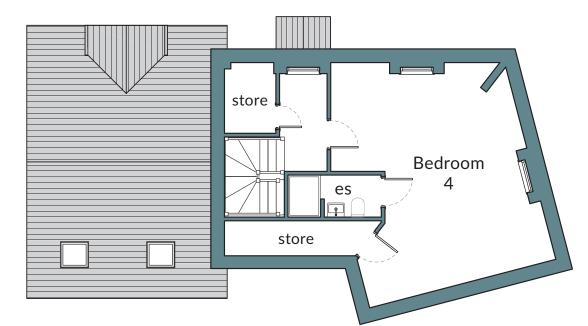

## Second Floor

#### SECOND FLOOR

Bedroom 4 En suite 6.10m x 5.10m 20'0" x 16'8" 1.68m x 1.19m 5'6" x 3'10"

Reading and London.

At Hawkfield Homes we believe that a house is more than just bricks and mortar. It's a home, it's a place of dreams, memories and experiences. But a home has also got to function and do the basics right, all day, every day.