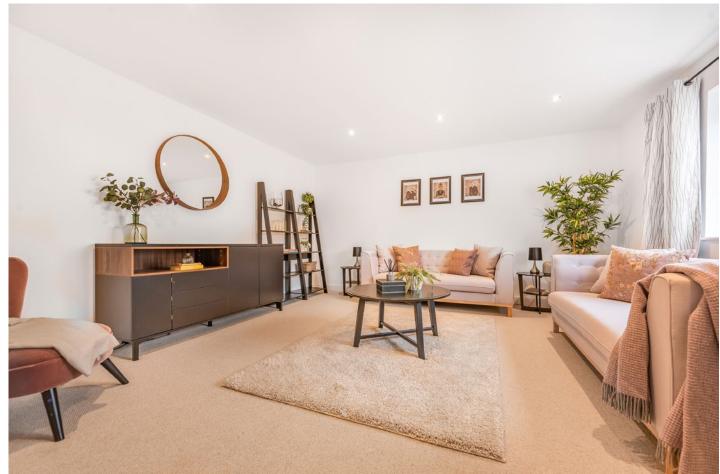

- Garden Room
   Garden, lower deck looking into garden room
   Hawkfield House Sign
   Kitchen
   Kitchen Island

- Principle bedroom
   Principle bedroom and ensuite
   Bedroom detail

- Attractive open hallway
   Sitting Room
   Family bathroom with Porcelanosa tiling
   Ensuite to principle bathroom Porcelanosa tiling