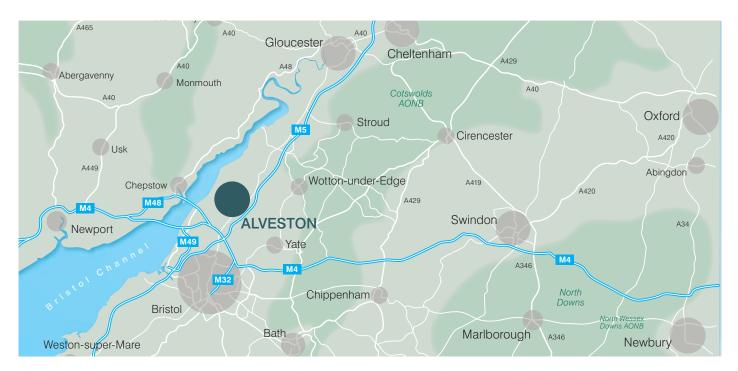

# WELCOME TO HAWKFIELD HOUSE

Hawkfield House sits within the picturesque village of Alveston and overlooks The Downs in South Gloucestershire.

This outstanding house is perfectly positioned within a sunny courtyard and incorporates not just outstanding design but equally this large family home offers easy, open plan living and the highest level of contemporary sophistication.