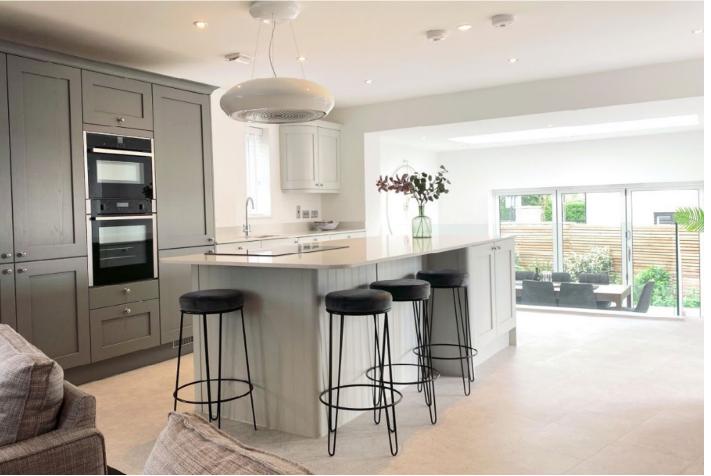

With a breathtaking kitchen, dining and family space with glass balustrading to the sunken garden room, multi-folding doors opening through to the beautifully landscaped gardens (designed by Outerspace Garden Design of Clevedon) with areas of decking, this really is an example of high end living.

- Garden Room
   Garden, lower deck looking into garden room
   Hawkfield House Sign
   Kitchen
   Kitchen Island

- Principle bedroom
   Principle bedroom and ensuite
   Bedroom detail

- Attractive open hallway
   Sitting Room
   Family bathroom with Porcelanosa tiling
   Ensuite to principle bathroom Porcelanosa tiling

#### **GROUND FLOOR**

 Kitchen/Lounge
 11.87m x 5.53m
 38'11" x 18'1"

 Dining/Living Room
 4.59m x 4.56m
 15'0" x 14'11"

 Garden Room
 4.56m x 2.69m
 14'11" x 8'9"

 Store Room
 2.80m x 1.83m
 9'1" x 6'0"

 Garage
 4.56m x 1.90m
 14'9" x 6'2"