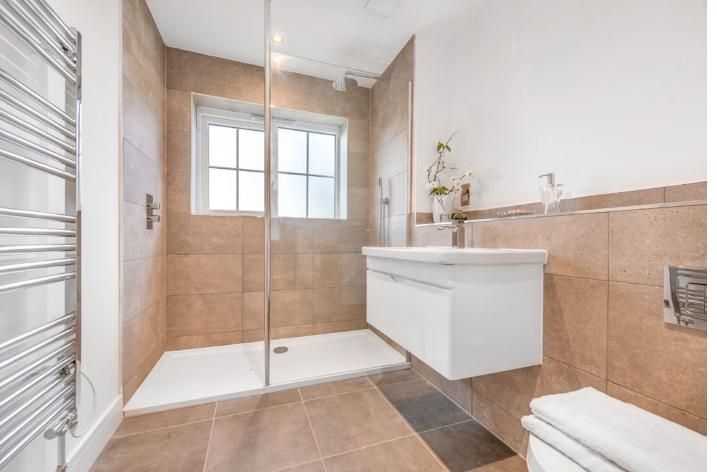

- Garden Room
   Garden, lower deck looking into garden room
   Hawkfield House Sign
   Kitchen
   Kitchen Island

- Principle bedroom
   Principle bedroom and ensuite
   Bedroom detail

- Attractive open hallway
   Sitting Room
   Family bathroom with Porcelanosa tiling
   Ensuite to principle bathroom Porcelanosa tiling