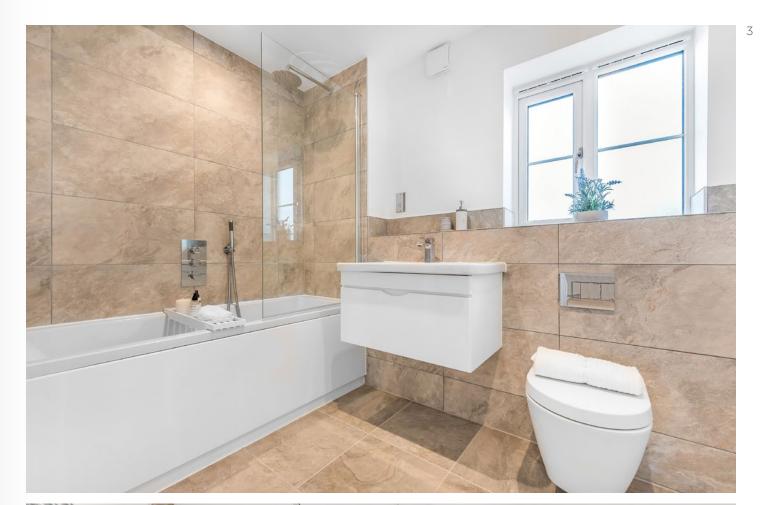

- Garden Room
   Garden, lower deck looking into garden room
   Hawkfield House Sign
   Kitchen
   Kitchen Island

- Principle bedroom
   Principle bedroom and ensuite
   Bedroom detail

- Attractive open hallway
   Sitting Room
   Family bathroom with Porcelanosa tiling
   Ensuite to principle bathroom Porcelanosa tiling