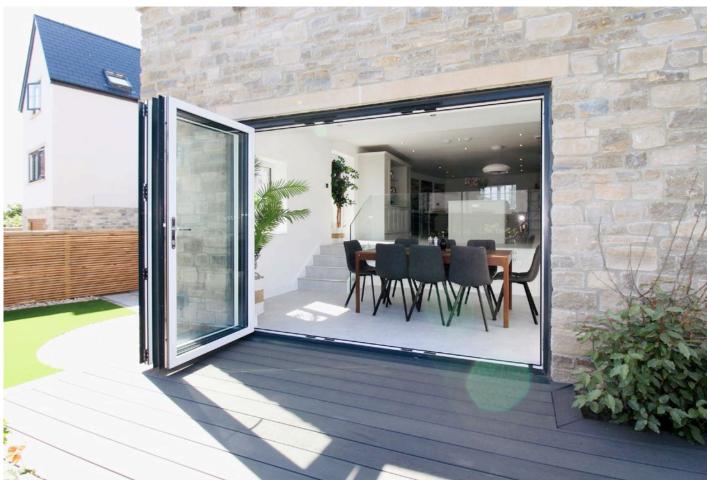

With a breathtaking kitchen, dining and family space with glass balustrading to the sunken garden room, multi-folding doors opening through to the beautifully landscaped gardens (designed by Outerspace Garden Design of Clevedon) with areas of decking, this really is an example of high end living.