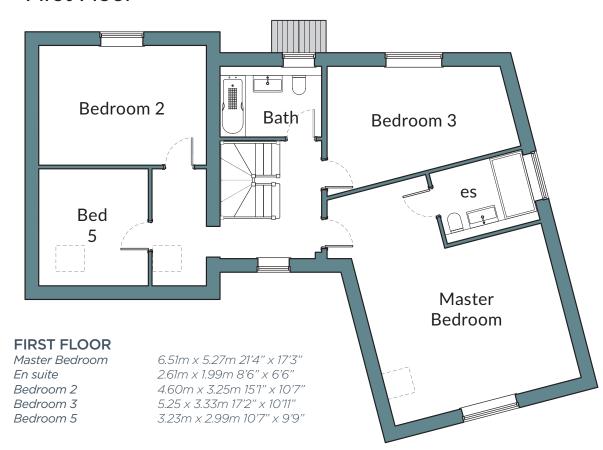

is perfect accommodation for guests however this flexible space could so easily be the family rumpus room.







- Garden Room
   Garden, lower deck looking into garden room
   Hawkfield House Sign
   Kitchen
   Kitchen Island







- Principle bedroom
   Principle bedroom and ensuite
   Bedroom detail



- Attractive open hallway
   Sitting Room
   Family bathroom with Porcelanosa tiling
   Ensuite to principle bathroom Porcelanosa tiling









## **Ground Floor**



#### **GROUND FLOOR**

 Kitchen/Lounge
 11.87m x 5.53m
 38'11" x 18'1"

 Dining/Living Room
 4.59m x 4.56m
 15'0" x 14'11"

 Garden Room
 4.56m x 2.69m
 14'11" x 8'9"

 Store Room
 2.80m x 1.83m
 9'1" x 6'0"

 Garage
 4.56m x 1.90m
 14'9" x 6'2"

Hawkfield House Total Internal Area 255.5sq.m. 2750sq.ft.

## First Floor



## Second Floor



#### SECOND FLOOR

Bedroom 4 En suite 6.10m x 5.10m 20'0" x 16'8" 1.68m x 1.19m 5'6" x 3'10"





Reading and London.





At Hawkfield Homes we believe that a house is more than just bricks and mortar. It's a home, it's a place of dreams, memories and experiences. But a home has also got to function and do the basics right, all day, every day.

We understand this, and strive to achieve it on all of our developments. As soon as you step into one of our homes, you'll feel our commitment to building living spaces that are a blend of innovative design and functionality

No matter the scale of the development we put the same creativity and attention to detail into each and every home that we build. So it's going to look great and it's going to make your life easier. From i