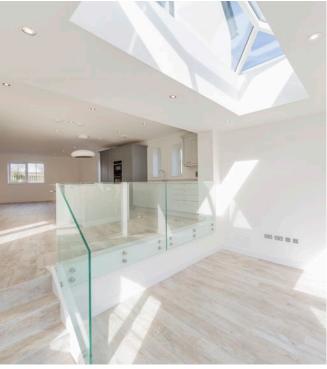

With a breathtaking kitchen, dining and family space with glass balustrading to the sunken garden room, multi-folding doors opening through to the beautifully landscaped gardens (designed by Outerspace Garden Design of Clevedon) with areas of decking, this really is an example of high end living.

- Garden Room
   Garden, lower deck looking into garden room
   Hawkfield House Sign
   Kitchen
   Kitchen Island

- Principle bedroom
   Principle bedroom and ensuite
   Bedroom detail

- Attractive open hallway
   Sitting Room
   Family bathroom with Porcelanosa tiling
   Ensuite to principle bathroom Porcelanosa tiling