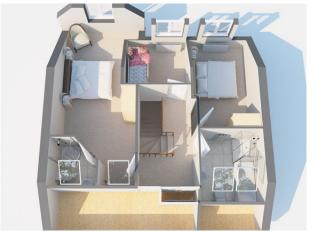

 STUDY
 2553MM X 3326MM
 8'4" X10'10"

 UTILITY
 2553MM X 1600MM
 8'4" X 5'2"

FIRST FLOOR

BED 1 4614MM X 3265MM (NARROWS TO 2662MM) (NARROWS TO 8'8") 15'1" X 10'8" **ENSUITE** 1800MM X 1800MM (NARROWS TO 914MM) 5'10" X 5'10" (NARROWS TO 2'11") BED 2 2553MM X 4161MM 8'4" X 13'7" BED 3 2385MM X 2650MM 7'9" X 8'8" MAIN BATHROOM 2375MM X 2700MM 7'9" X 8'10" LINEN STORAGE 1462MM X 891MM 4'9" X 2'11" STORAGE 8165MM X 1526MM (NARROWS TO 955MM) 26'9" X 5'0" (NARROWS TO 3'1")

### FIRST FLOOR

GARAGE

| BED 1         | 5626MM X 3265MM<br>18'5" X 10'8" | (NARROWS TO 2662MM)<br>(NARROWS TO 8'8") |
|---------------|----------------------------------|------------------------------------------|
| ENSUITE       | 1800MM X 1800MM<br>5'10" X 5'10" | (NARROWS TO 914MM)<br>(NARROWS TO 2'11") |
| BED 2         | 2553MM X 4161MM                  | 8'4" X 13'7"                             |
| BED 3         | 2385MM X 2650MM                  | 7'9" X 8'8"                              |
| MAIN BATHROOM | 2375MM X 2700MM                  | 7'9" X 8'10"                             |
| LINEN STORAGE | 1462MM X 891MM                   | 4'9" X 2'11"                             |
| STORAGE       | 8165 X 1526<br>26'9" X 5'0"      | (NARROWS TO 955MM)<br>(NARROWS TO 3'1")  |