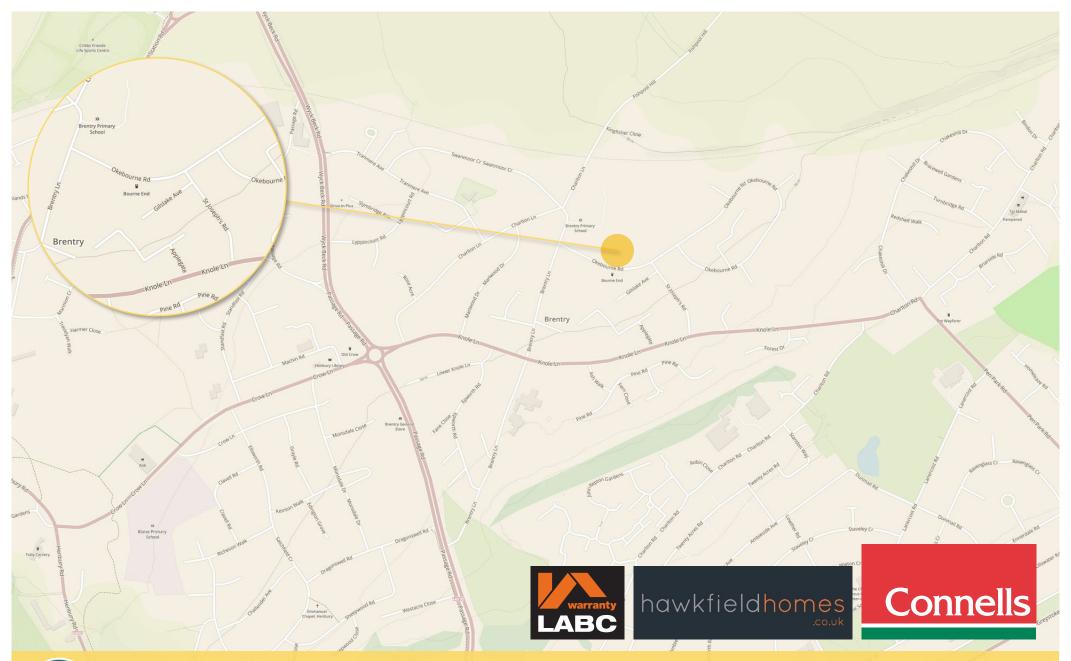

#### THE LOCATION:

Brentry is perfectly located on the fringes of North West Bristol and is only a few minutes drive from the Junction 17 of the M5. Junction 17 is also close to the M5/M4 interchange which them gives straightforward links to London and South Wales while the M5 gives easy access to Exeter, Cornwall, Taunton and Weston Super Mare to the South and Birmingham, Gloucester and Cheltenham to the North.

Brentry is within a short drive of The Mall at Cribbs Causeway which includes a range of shopping, dining and entertainment venues, Westbury on Trym is also within 5 minutes of Verbena Court and offers a number of Coffee shops and bars as well as banks, building societies and convenience stores. Bristol City Centre and Clifton are both also easily accessed from Verbena Court making this an ideal location to raise a family or to retire to in later years.