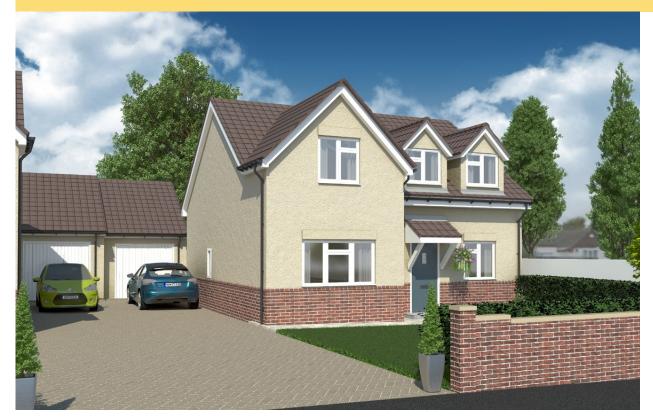

## UNITS 2 AND 3

| GROUND FLOOR      |                 |               |
|-------------------|-----------------|---------------|
| LIVING ROOM       | 6026MM X 3265MM | 19'9" X 10'8" |
| KITCHEN/DINING    | 8115MM X 2976MM | 26'7" X 9'9"  |
| DOWNSTAIRS TOILET | 900MM X 1481MM  | 2'11" X 4'10" |
| STUDY             | 2553MM X 3326MM | 8'4" X 10'10" |
| UTILITY           | 2553MM X 1600MM | 8'4" X 5'2"   |

### FIRST FLOOR

GARAGE

| BED 1         | 5626MM X 3265MM<br>18'5" X 10'8" | (NARROWS TO 2662MM)<br>(NARROWS TO 8'8") |
|---------------|----------------------------------|------------------------------------------|
| ENSUITE       | 1800MM X 1800MM<br>5'10" X 5'10" | (NARROWS TO 914MM)<br>(NARROWS TO 2'11") |
| BED 2         | 2553MM X 4161MM                  | 8'4" X 13'7"                             |
| BED 3         | 2385MM X 2650MM                  | 7'9" X 8'8"                              |
| MAIN BATHROOM | 2375MM X 2700MM                  | 7'9" X 8'10"                             |
| LINEN STORAGE | 1462MM X 891MM                   | 4'9" X 2'11"                             |
| STORAGE       | 8165 X 1526<br>26'9" X 5'0"      | (NARROWS TO 955MM)<br>(NARROWS TO 3'1")  |