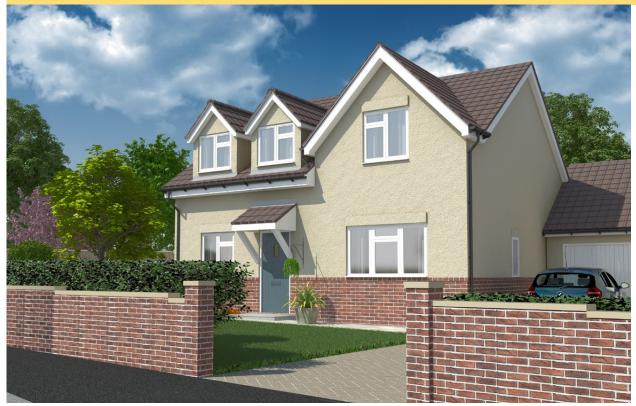

### **UNIT 1**

**GARAGE** 6090MM X 2940MM 19'11" X 9'7"

**GROUND FLOOR** 

 LIVING ROOM
 5014MM X 3265MM
 16'5" X 10'8"

 KITCHEN/DINING
 8115MM X 2976MM
 26'7" X 9'9"

 DOWNSTAIRS TOILET
 900MM X 1481MM
 2'11" X 4'10"

 STUDY
 2553MM X 3326MM
 8'4" X10'10"

 UTILITY
 2553MM X 1600MM
 8'4" X 5'2"

FIRST FLOOR

BED 1 4614MM X 3265MM (NARROWS TO 2662MM) (NARROWS TO 8'8") 15'1" X 10'8" **ENSUITE** 1800MM X 1800MM (NARROWS TO 914MM) 5'10" X 5'10" (NARROWS TO 2'11") BED 2 2553MM X 4161MM 8'4" X 13'7" BED 3 2385MM X 2650MM 7'9" X 8'8" MAIN BATHROOM 2375MM X 2700MM 7'9" X 8'10" LINEN STORAGE 1462MM X 891MM 4'9" X 2'11" STORAGE 8165MM X 1526MM (NARROWS TO 955MM) 26'9" X 5'0" (NARROWS TO 3'1")