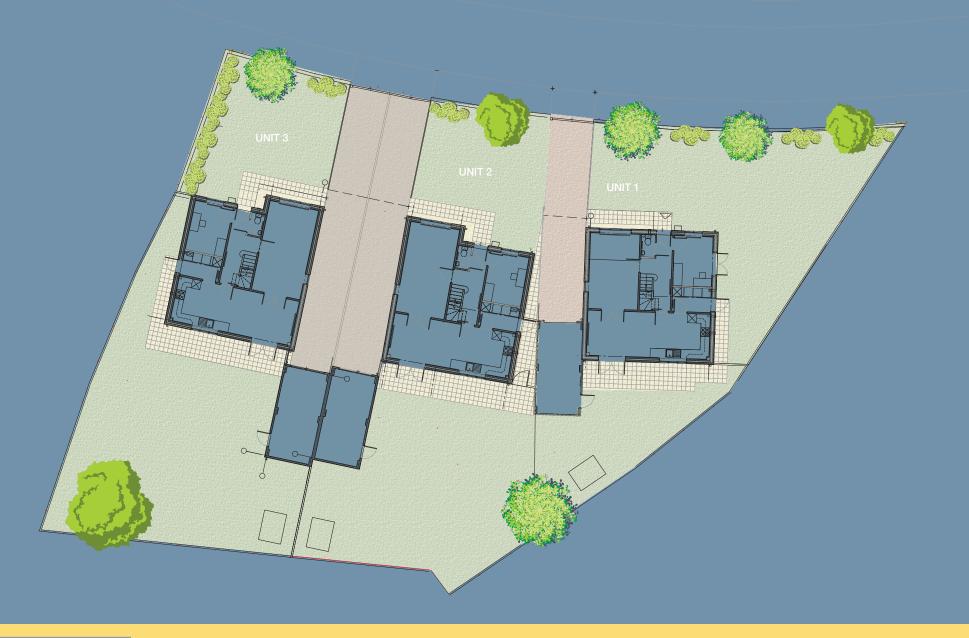

#### THE SITE:

Ideally located in the North West Bristol suburb of Brentry these high specification new homes are perfectly located on the doorstep of one of Bristol's best performing primary schools, Brentry Primary School, rated Outstanding by Ofsted in its last report. The site comprises of three detached homes ideal for young families or downsizers alike with flexible accommodation that would offer a ground floor bedroom or additional reception room. Each of the properties includes a rear garden, garage and off street parking and is available to buy with the government's Help to Buy scheme meaning just a 5% deposit is required!