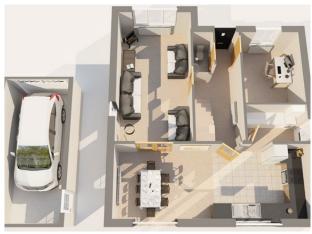

### **UNIT 1**

**GARAGE** 6090MM X 2940MM 19'11" X 9'7"

**GROUND FLOOR** 

 LIVING ROOM
 5014MM X 3265MM
 16'5" X 10'8"

 KITCHEN/DINING
 8115MM X 2976MM
 26'7" X 9'9"

 DOWNSTAIRS TOILET
 900MM X 1481MM
 2'11" X 4'10"

## UNITS 2 AND 3

| GROUND FLOOR      |                 |               |
|-------------------|-----------------|---------------|
| LIVING ROOM       | 6026MM X 3265MM | 19'9" X 10'8" |
| KITCHEN/DINING    | 8115MM X 2976MM | 26'7" X 9'9"  |
| DOWNSTAIRS TOILET | 900MM X 1481MM  | 2'11" X 4'10" |
| STUDY             | 2553MM X 3326MM | 8'4" X 10'10" |
| UTILITY           | 2553MM X 1600MM | 8'4" X 5'2"   |